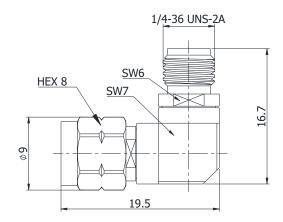

## 2.92MM(FEMALE)-2.4MM(MALE) RIGHT ANGLE

## 2.92/2.4-KWJS

\*Dimensions are in mm

| Configuration                       |                     |
|-------------------------------------|---------------------|
| Connector 1 Type                    | 2.92mm Female       |
| Connector 1 Impedance               | 50 Ohms             |
| Connector 1 Polarity                | Standard            |
| Connector 2 Type                    | 2.4mm Male          |
| Connector 2 Impedance               | 50 Ohms             |
| Connector 2 Polarity                | Standard            |
| Connector Mount Method              | None                |
| Adapter Body Style                  | Right Angle         |
| Insertion Loss (dB)                 | ≤ 0.08 xSqt.(f_GHz) |
| Electrical Specification  Frequency | DC to 40 GHz        |
| VSWR /Return Loss                   | 1.25 to 40 GHz      |
| Materials Information               | n                   |
| Center Contact                      | CuBe Gold Plated    |
| Outer Contact                       | Stainless Steel     |
| Body                                | Stainless Steel     |
| Dielectric                          | PEI&PTFE            |
| <b>Environmental Data</b>           |                     |
| Temperature Range                   | -55°C to +165°C     |
| 2011/65/EU(RoHS)                    | Compliant           |
|                                     |                     |